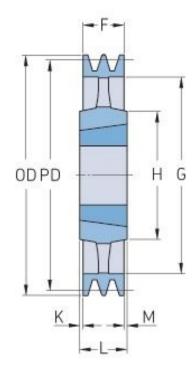

## PHP 3SPZ315TB

| Pitch diameter<br>(mm)   | 315  |
|--------------------------|------|
| Outside diameter<br>(mm) | 319  |
| Pulley type              | 4    |
| Bushing no.              | 2517 |
| Min. bore (mm)           | 16   |
| Max. bore (mm)           | 60   |
| F (mm)                   | 40   |
| G (mm)                   | 287  |
| K (mm)                   | 2.5  |
| L (mm)                   | 45   |
| M (mm)                   | 2.5  |
| H (mm)                   | 120  |
| Weight (kg)              | 10.1 |