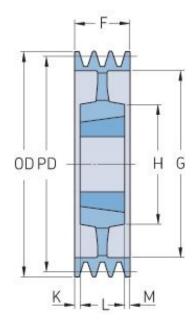

## PHP 3SPZ250TB

| Pitch diameter<br>(mm) | 250  |
|------------------------|------|
| Outside diameter (mm)  | 254  |
| Pulley type            | 5    |
| Bushing no.            | 2012 |
| Min. bore (mm)         | 14   |
| Max. bore (mm)         | 50   |
| F (mm)                 | 40   |
| G (mm)                 | 222  |
| K (mm)                 | 4    |
| L (mm)                 | 32   |
| M (mm)                 | 4    |
| H (mm)                 | 100  |
| Weight (kg)            | 6.4  |