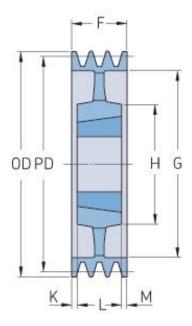

## PHP 3SPZ224TB

| Pitch diameter (mm)   | 224  |
|-----------------------|------|
| Outside diameter (mm) | 228  |
| Pulley type           | 5    |
| Bushing no.           | 2012 |
| Min. bore (mm)        | 14   |
| Max. bore (mm)        | 50   |
| F (mm)                | 40   |
| G (mm)                | 196  |
| K (mm)                | 4    |
| L (mm)                | 32   |
| M (mm)                | 4    |
| H (mm)                | 100  |
| Weight (kg)           | 5.4  |