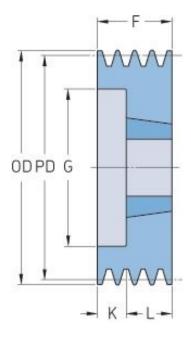

## PHP 3SPZ160TB

| Pitch diameter<br>(mm) | 160  |
|------------------------|------|
| Outside diameter (mm)  | 164  |
| Pulley type            | 2    |
| Bushing no.            | 2012 |
| Min. bore (mm)         | 14   |
| Max. bore (mm)         | 50   |
| F (mm)                 | 40   |
| G (mm)                 | 132  |
| K (mm)                 | -    |
| L (mm)                 | 32   |
| M (mm)                 | 8    |
| H (mm)                 | -    |
| Weight (kg)            | 3.9  |