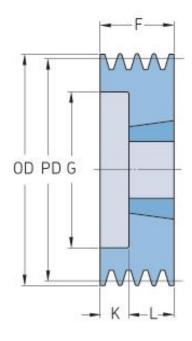

## PHP 3SPZ118TB

| Pitch diameter<br>(mm) | 118  |
|------------------------|------|
| Outside diameter (mm)  | 122  |
| Pulley type            | 6    |
| Bushing no.            | 2012 |
| Min. bore (mm)         | 14   |
| Max. bore (mm)         | 50   |
| F (mm)                 | 40   |
| G (mm)                 | 92   |
| K (mm)                 | 8    |
| L (mm)                 | 32   |
| M (mm)                 | -    |
| H (mm)                 | -    |
| Weight (kg)            | 1.7  |