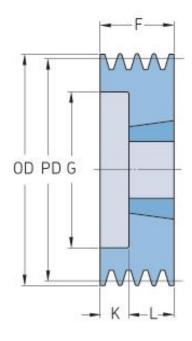

## PHP 3SPZ112TB

| Pitch diameter<br>(mm) | 112  |
|------------------------|------|
| Outside diameter (mm)  | 116  |
| Pulley type            | 6    |
| Bushing no.            | 2012 |
| Min. bore (mm)         | 14   |
| Max. bore (mm)         | 50   |
| F (mm)                 | 40   |
| G (mm)                 | 84   |
| K (mm)                 | 8    |
| L (mm)                 | 32   |
| M (mm)                 | -    |
| H (mm)                 | -    |
| Weight (kg)            | 1.4  |