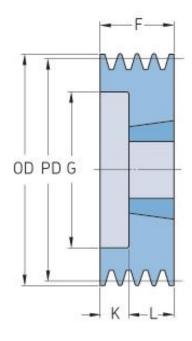

## PHP 3SPZ100TB

| Pitch diameter<br>(mm) | 100  |
|------------------------|------|
| Outside diameter (mm)  | 104  |
| Pulley type            | 6    |
| Bushing no.            | 1610 |
| Min. bore (mm)         | 14   |
| Max. bore (mm)         | 42   |
| F (mm)                 | 40   |
| G (mm)                 | 71   |
| K (mm)                 | 15   |
| L (mm)                 | 25   |
| M (mm)                 | -    |
| H (mm)                 | -    |
| Weight (kg)            | 1.1  |