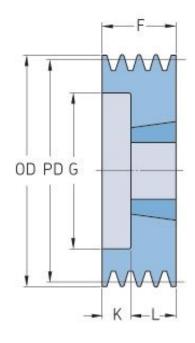

## PHP 3SPZ63TB

| Pitch diameter<br>(mm)   | 63   |
|--------------------------|------|
| Outside diameter<br>(mm) | 67   |
| Pulley type              | 6    |
| Bushing no.              | 1108 |
| Min. bore (mm)           | 9    |
| Max. bore (mm)           | 28   |
| F (mm)                   | 40   |
| G (mm)                   | 40   |
| K (mm)                   | 18   |
| L (mm)                   | 22   |
| M (mm)                   | -    |
| H (mm)                   | -    |
| Weight (kg)              | 0.4  |