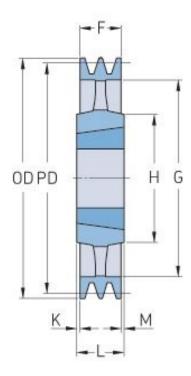

## PHP 3SPC1250TB

| Pitch diameter<br>(mm)   | 1250   |
|--------------------------|--------|
| Outside diameter<br>(mm) | 1259.6 |
| Pulley type              | 4      |
| Bushing no.              | 5050   |
| Min. bore (mm)           | 70     |
| Max. bore (mm)           | 125    |
| F (mm)                   | 85     |
| G (mm)                   | 1187   |
| K (mm)                   | 21     |
| L (mm)                   | 127    |
| M (mm)                   | 21     |
| H (mm)                   | 245    |
| Weight (kg)              | 175    |