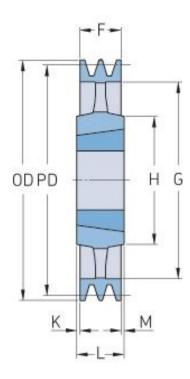

## PHP 3SPC800TB

| Pitch diameter<br>(mm) | 800   |
|------------------------|-------|
| Outside diameter (mm)  | 809.6 |
| Pulley type            | 4     |
| Bushing no.            | 4545  |
| Min. bore (mm)         | 55    |
| Max. bore (mm)         | 110   |
| F (mm)                 | 85    |
| G (mm)                 | 737   |
| K (mm)                 | 14.5  |
| L (mm)                 | 114   |
| M (mm)                 | 14.5  |
| H (mm)                 | 225   |
| Weight (kg)            | 87    |