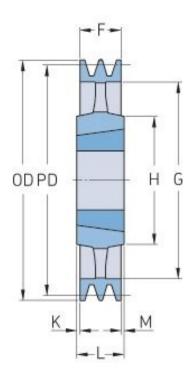

## PHP 3SPC630TB

| Pitch diameter<br>(mm) | 630   |
|------------------------|-------|
| Outside diameter (mm)  | 639.6 |
| Pulley type            | 4     |
| Bushing no.            | 4040  |
| Min. bore (mm)         | 40    |
| Max. bore (mm)         | 100   |
| F (mm)                 | 85    |
| G (mm)                 | 574   |
| K (mm)                 | 8.5   |
| L (mm)                 | 102   |
| M (mm)                 | 8.5   |
| H (mm)                 | 200   |
| Weight (kg)            | 76.3  |