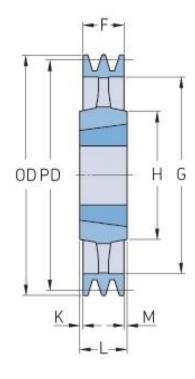

## PHP 3SPC560TB

| Pitch diameter<br>(mm)   | 560   |
|--------------------------|-------|
| Outside diameter<br>(mm) | 569.6 |
| Pulley type              | 4     |
| Bushing no.              | 3535  |
| Min. bore (mm)           | 35    |
| Max. bore (mm)           | 90    |
| F (mm)                   | 85    |
| G (mm)                   | 504   |
| K (mm)                   | 2     |
| L (mm)                   | 89    |
| M (mm)                   | 2     |
| H (mm)                   | 170   |
| Weight (kg)              | 45.9  |