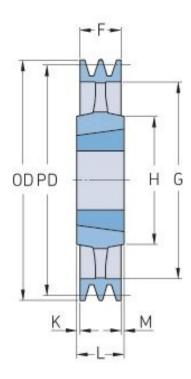

## PHP 3SPC530TB

| Pitch diameter<br>(mm) | 530   |
|------------------------|-------|
| Outside diameter (mm)  | 539.6 |
| Pulley type            | 4     |
| Bushing no.            | 3535  |
| Min. bore (mm)         | 35    |
| Max. bore (mm)         | 90    |
| F (mm)                 | 85    |
| G (mm)                 | 474   |
| K (mm)                 | 2     |
| L (mm)                 | 89    |
| M (mm)                 | 2     |
| H (mm)                 | 170   |
| Weight (kg)            | 42.5  |