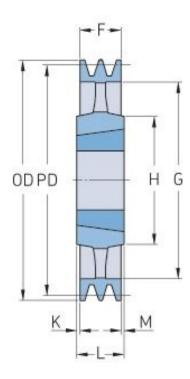

## PHP 3SPC500TB

| Pitch diameter<br>(mm) | 500   |
|------------------------|-------|
| Outside diameter (mm)  | 509.6 |
| Pulley type            | 4     |
| Bushing no.            | 3535  |
| Min. bore (mm)         | 35    |
| Max. bore (mm)         | 90    |
| F (mm)                 | 85    |
| G (mm)                 | 444   |
| K (mm)                 | 2     |
| L (mm)                 | 89    |
| M (mm)                 | 2     |
| H (mm)                 | 170   |
| Weight (kg)            | 40    |