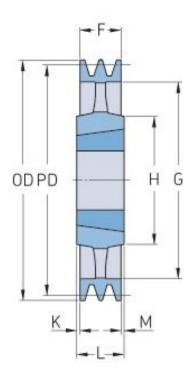

## PHP 3SPC475TB

| Pitch diameter<br>(mm) | 475   |
|------------------------|-------|
| Outside diameter (mm)  | 484.6 |
| Pulley type            | 4     |
| Bushing no.            | 3535  |
| Min. bore (mm)         | 35    |
| Max. bore (mm)         | 90    |
| F (mm)                 | 85    |
| G (mm)                 | 419   |
| K (mm)                 | 2     |
| L (mm)                 | 89    |
| M (mm)                 | 2     |
| H (mm)                 | 170   |
| Weight (kg)            | 36.5  |