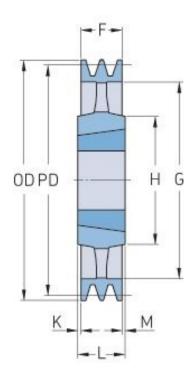

## PHP 3SPC450TB

| Pitch diameter<br>(mm) | 450   |
|------------------------|-------|
| Outside diameter (mm)  | 459.6 |
| Pulley type            | 4     |
| Bushing no.            | 3535  |
| Min. bore (mm)         | 35    |
| Max. bore (mm)         | 90    |
| F (mm)                 | 85    |
| G (mm)                 | 394   |
| K (mm)                 | 2     |
| L (mm)                 | 89    |
| M (mm)                 | 2     |
| H (mm)                 | 170   |
| Weight (kg)            | 34.7  |