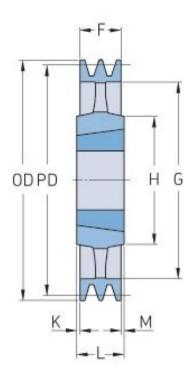

## PHP 3SPC425TB

| Pitch diameter<br>(mm) | 425   |
|------------------------|-------|
| Outside diameter (mm)  | 434.6 |
| Pulley type            | 4     |
| Bushing no.            | 3535  |
| Min. bore (mm)         | 35    |
| Max. bore (mm)         | 90    |
| F (mm)                 | 85    |
| G (mm)                 | 369   |
| K (mm)                 | 2     |
| L (mm)                 | 89    |
| M (mm)                 | 2     |
| H (mm)                 | 170   |
| Weight (kg)            | 32.8  |