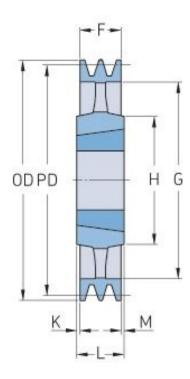

## PHP 3SPC375TB

| Pitch diameter<br>(mm) | 375   |
|------------------------|-------|
| Outside diameter (mm)  | 384.6 |
| Pulley type            | 4     |
| Bushing no.            | 3535  |
| Min. bore (mm)         | 35    |
| Max. bore (mm)         | 90    |
| F (mm)                 | 85    |
| G (mm)                 | 324   |
| K (mm)                 | 2     |
| L (mm)                 | 89    |
| M (mm)                 | 2     |
| H (mm)                 | 170   |
| Weight (kg)            | 28    |