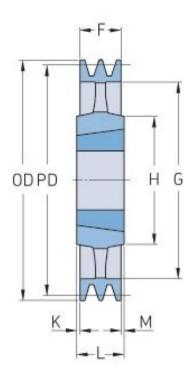

## PHP 3SPC355TB

| Pitch diameter<br>(mm) | 355   |
|------------------------|-------|
| Outside diameter (mm)  | 364.6 |
| Pulley type            | 4     |
| Bushing no.            | 3535  |
| Min. bore (mm)         | 35    |
| Max. bore (mm)         | 90    |
| F (mm)                 | 85    |
| G (mm)                 | 304   |
| K (mm)                 | 2     |
| L (mm)                 | 89    |
| M (mm)                 | 2     |
| H (mm)                 | 170   |
| Weight (kg)            | 26.2  |