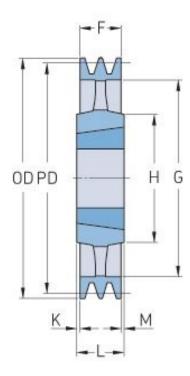

## PHP 3SPC300TB

| Pitch diameter<br>(mm) | 300   |
|------------------------|-------|
| Outside diameter (mm)  | 309.6 |
| Pulley type            | 4     |
| Bushing no.            | 3535  |
| Min. bore (mm)         | 35    |
| Max. bore (mm)         | 90    |
| F (mm)                 | 85    |
| G (mm)                 | 249   |
| K (mm)                 | 2     |
| L (mm)                 | 89    |
| M (mm)                 | 2     |
| H (mm)                 | 170   |
| Weight (kg)            | 22.7  |