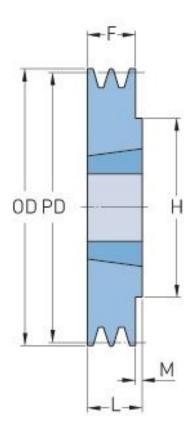

## PHP 3SPC280TB

| Pitch diameter<br>(mm) | 280   |
|------------------------|-------|
| Outside diameter (mm)  | 289.6 |
| Pulley type            | 1     |
| Bushing no.            | 3535  |
| Min. bore (mm)         | 35    |
| Max. bore (mm)         | 90    |
| F (mm)                 | 85    |
| G (mm)                 | -     |
| K (mm)                 | -     |
| L (mm)                 | 89    |
| M (mm)                 | 4     |
| H (mm)                 | 170   |
| Weight (kg)            | 22.7  |