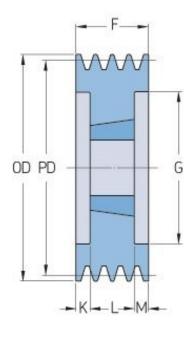

## PHP 3SPC236TB

| Pitch diameter<br>(mm)   | 236   |
|--------------------------|-------|
| Outside diameter<br>(mm) | 245.6 |
| Pulley type              | 3     |
| Bushing no.              | 3020  |
| Min. bore (mm)           | 25    |
| Max. bore (mm)           | 75    |
| F (mm)                   | 85    |
| G (mm)                   | 185   |
| K (mm)                   | 17    |
| L (mm)                   | 51    |
| M (mm)                   | 17    |
| H (mm)                   | -     |
| Weight (kg)              | 14.4  |