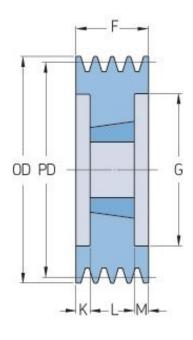

## PHP 3SPC212TB

| Pitch diameter<br>(mm)   | 212   |
|--------------------------|-------|
| Outside diameter<br>(mm) | 221.6 |
| Pulley type              | 3     |
| Bushing no.              | 3020  |
| Min. bore (mm)           | 25    |
| Max. bore (mm)           | 75    |
| F (mm)                   | 85    |
| G (mm)                   | 162   |
| K (mm)                   | 17    |
| L (mm)                   | 51    |
| M (mm)                   | 17    |
| H (mm)                   | -     |
| Weight (kg)              | 11.2  |