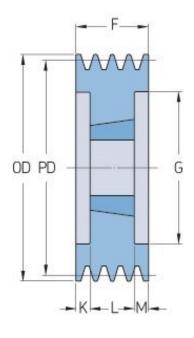

## PHP 3SPC200TB

| Pitch diameter<br>(mm)   | 200   |
|--------------------------|-------|
| Outside diameter<br>(mm) | 209.6 |
| Pulley type              | 3     |
| Bushing no.              | 2517  |
| Min. bore (mm)           | 16    |
| Max. bore (mm)           | 60    |
| F (mm)                   | 85    |
| G (mm)                   | 150   |
| K (mm)                   | 20    |
| L (mm)                   | 45    |
| M (mm)                   | 20    |
| H (mm)                   | -     |
| Weight (kg)              | 10.2  |