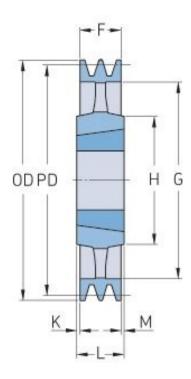

## PHP 3SPB1000TB

| Pitch diameter<br>(mm) | 1000 |
|------------------------|------|
| Outside diameter (mm)  | 1007 |
| Pulley type            | 4    |
| Bushing no.            | 4040 |
| Min. bore (mm)         | 40   |
| Max. bore (mm)         | 100  |
| F (mm)                 | 63   |
| G (mm)                 | 954  |
| K (mm)                 | 20   |
| L (mm)                 | 102  |
| M (mm)                 | 20   |
| H (mm)                 | 210  |
| Weight (kg)            | 72   |