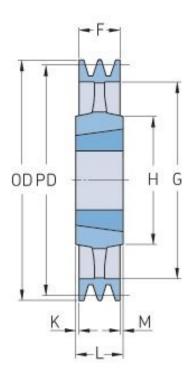

## PHP 3SPB900TB

| Pitch diameter<br>(mm) | 900  |
|------------------------|------|
| Outside diameter (mm)  | 907  |
| Pulley type            | 4    |
| Bushing no.            | 3535 |
| Min. bore (mm)         | 35   |
| Max. bore (mm)         | 90   |
| F (mm)                 | 63   |
| G (mm)                 | 854  |
| K (mm)                 | 13   |
| L (mm)                 | 89   |
| M (mm)                 | 13   |
| H (mm)                 | 170  |
| Weight (kg)            | 64.1 |