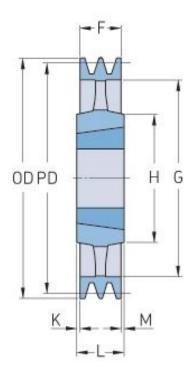

## PHP 3SPB800TB

| Pitch diameter<br>(mm) | 800  |
|------------------------|------|
| Outside diameter (mm)  | 807  |
| Pulley type            | 4    |
| Bushing no.            | 3535 |
| Min. bore (mm)         | 35   |
| Max. bore (mm)         | 90   |
| F (mm)                 | 63   |
| G (mm)                 | 754  |
| K (mm)                 | 13   |
| L (mm)                 | 89   |
| M (mm)                 | 13   |
| H (mm)                 | 170  |
| Weight (kg)            | 55   |