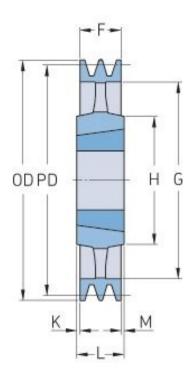

## PHP 3SPB710TB

| Pitch diameter<br>(mm) | 710  |
|------------------------|------|
| Outside diameter (mm)  | 717  |
| Pulley type            | 4    |
| Bushing no.            | 3535 |
| Min. bore (mm)         | 35   |
| Max. bore (mm)         | 90   |
| F (mm)                 | 63   |
| G (mm)                 | 664  |
| K (mm)                 | 13   |
| L (mm)                 | 89   |
| M (mm)                 | 13   |
| H (mm)                 | 170  |
| Weight (kg)            | 48   |