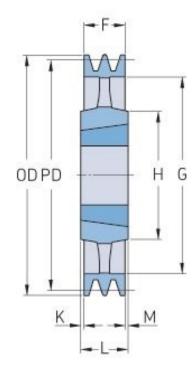

## PHP 3SPB500TB

| Pitch diameter<br>(mm)   | 500  |
|--------------------------|------|
| Outside diameter<br>(mm) | 507  |
| Pulley type              | 4    |
| Bushing no.              | 3535 |
| Min. bore (mm)           | 35   |
| Max. bore (mm)           | 90   |
| F (mm)                   | 63   |
| G (mm)                   | 457  |
| K (mm)                   | -    |
| L (mm)                   | 89   |
| M (mm)                   | 26   |
| H (mm)                   | 170  |
| Weight (kg)              | 29.9 |