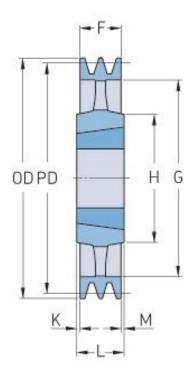

## PHP 3SPB450TB

| Pitch diameter<br>(mm) | 450  |
|------------------------|------|
| Outside diameter (mm)  | 457  |
| Pulley type            | 4    |
| Bushing no.            | 3535 |
| Min. bore (mm)         | 35   |
| Max. bore (mm)         | 90   |
| F (mm)                 | 63   |
| G (mm)                 | 407  |
| K (mm)                 | -    |
| L (mm)                 | 89   |
| M (mm)                 | 26   |
| H (mm)                 | 170  |
| Weight (kg)            | 26.3 |