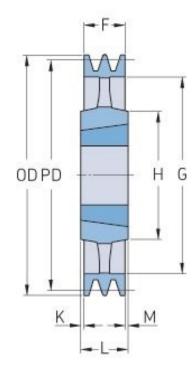

## PHP 3SPB400TB

| Pitch diameter<br>(mm)   | 400  |
|--------------------------|------|
| Outside diameter<br>(mm) | 407  |
| Pulley type              | 4    |
| Bushing no.              | 3535 |
| Min. bore (mm)           | 35   |
| Max. bore (mm)           | 90   |
| F (mm)                   | 63   |
| G (mm)                   | 357  |
| K (mm)                   | 13   |
| L (mm)                   | 89   |
| M (mm)                   | 13   |
| H (mm)                   | 170  |
| Weight (kg)              | 25   |