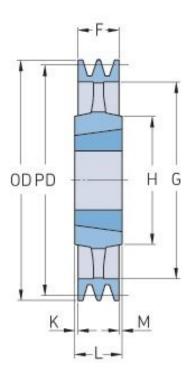

## PHP 3SPB315TB

| Pitch diameter<br>(mm) | 315  |
|------------------------|------|
| Outside diameter (mm)  | 322  |
| Pulley type            | 4    |
| Bushing no.            | 3020 |
| Min. bore (mm)         | 25   |
| Max. bore (mm)         | 75   |
| F (mm)                 | 63   |
| G (mm)                 | 272  |
| K (mm)                 | 6    |
| L (mm)                 | 51   |
| M (mm)                 | 6    |
| H (mm)                 | 150  |
| Weight (kg)            | 14.2 |