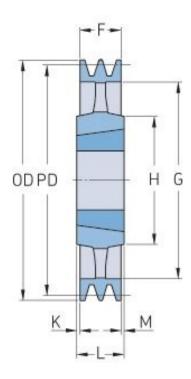

## PHP 3SPB300TB

| Pitch diameter<br>(mm) | 300  |
|------------------------|------|
| Outside diameter (mm)  | 307  |
| Pulley type            | 4    |
| Bushing no.            | 3020 |
| Min. bore (mm)         | 25   |
| Max. bore (mm)         | 75   |
| F (mm)                 | 63   |
| G (mm)                 | 257  |
| K (mm)                 | 6    |
| L (mm)                 | 51   |
| M (mm)                 | 6    |
| H (mm)                 | 150  |
| Weight (kg)            | 13.5 |