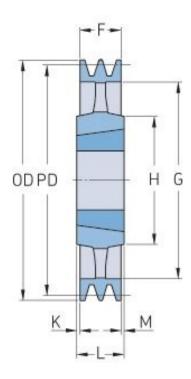

## PHP 3SPB280TB

| Pitch diameter<br>(mm) | 280  |
|------------------------|------|
| Outside diameter (mm)  | 287  |
| Pulley type            | 4    |
| Bushing no.            | 3020 |
| Min. bore (mm)         | 25   |
| Max. bore (mm)         | 75   |
| F (mm)                 | 63   |
| G (mm)                 | 237  |
| K (mm)                 | 6    |
| L (mm)                 | 51   |
| M (mm)                 | 6    |
| H (mm)                 | 150  |
| Weight (kg)            | 12   |