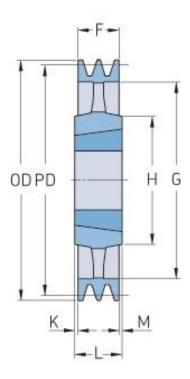

## PHP 3SPB236TB

| Pitch diameter<br>(mm) | 236  |
|------------------------|------|
| Outside diameter (mm)  | 243  |
| Pulley type            | 4    |
| Bushing no.            | 2517 |
| Min. bore (mm)         | 16   |
| Max. bore (mm)         | 60   |
| F (mm)                 | 63   |
| G (mm)                 | 193  |
| K (mm)                 | -    |
| L (mm)                 | 45   |
| M (mm)                 | 18   |
| H (mm)                 | 120  |
| Weight (kg)            | 9.8  |