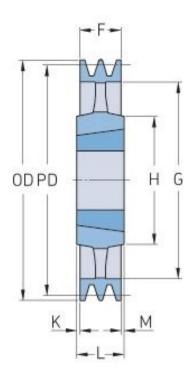

## PHP 3SPB224TB

| Pitch diameter<br>(mm) | 224  |
|------------------------|------|
| Outside diameter (mm)  | 231  |
| Pulley type            | 4    |
| Bushing no.            | 2517 |
| Min. bore (mm)         | 16   |
| Max. bore (mm)         | 60   |
| F (mm)                 | 63   |
| G (mm)                 | 181  |
| K (mm)                 | -    |
| L (mm)                 | 45   |
| M (mm)                 | 18   |
| H (mm)                 | 120  |
| Weight (kg)            | 9.1  |