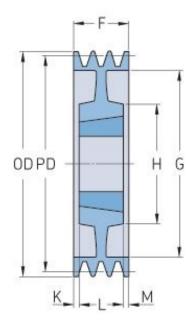

## PHP 3SPB212TB

| Pitch diameter<br>(mm) | 212  |
|------------------------|------|
| Outside diameter (mm)  | 219  |
| Pulley type            | 7    |
| Bushing no.            | 2517 |
| Min. bore (mm)         | 16   |
| Max. bore (mm)         | 60   |
| F (mm)                 | 63   |
| G (mm)                 | 169  |
| K (mm)                 | -    |
| L (mm)                 | 45   |
| M (mm)                 | 18   |
| H (mm)                 | 120  |
| Weight (kg)            | 8.2  |