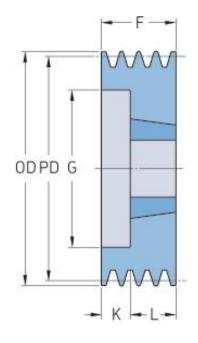

## PHP 3SPB200TB

| Pitch diameter<br>(mm)   | 200  |
|--------------------------|------|
| Outside diameter<br>(mm) | 207  |
| Pulley type              | 2    |
| Bushing no.              | 2517 |
| Min. bore (mm)           | 16   |
| Max. bore (mm)           | 60   |
| F (mm)                   | 63   |
| G (mm)                   | 157  |
| K (mm)                   | -    |
| L (mm)                   | 45   |
| M (mm)                   | 18   |
| H (mm)                   | -    |
| Weight (kg)              | 8.9  |