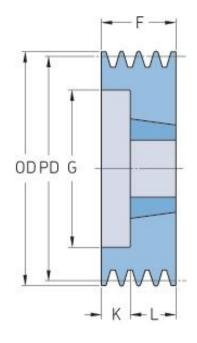

## PHP 3SPB190TB

| Pitch diameter<br>(mm)   | 190  |
|--------------------------|------|
| Outside diameter<br>(mm) | 197  |
| Pulley type              | 2    |
| Bushing no.              | 2517 |
| Min. bore (mm)           | 16   |
| Max. bore (mm)           | 60   |
| F (mm)                   | 63   |
| G (mm)                   | 147  |
| K (mm)                   | -    |
| L (mm)                   | 45   |
| M (mm)                   | 18   |
| H (mm)                   | -    |
| Weight (kg)              | 7.6  |