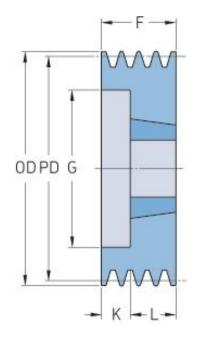

## PHP 3SPB180TB

| Pitch diameter<br>(mm)   | 180  |
|--------------------------|------|
| Outside diameter<br>(mm) | 187  |
| Pulley type              | 2    |
| Bushing no.              | 2517 |
| Min. bore (mm)           | 16   |
| Max. bore (mm)           | 60   |
| F (mm)                   | 63   |
| G (mm)                   | 137  |
| K (mm)                   | -    |
| L (mm)                   | 45   |
| M (mm)                   | 18   |
| H (mm)                   | -    |
| Weight (kg)              | 6.7  |