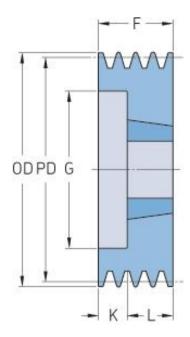

## PHP 3SPB160TB

| Pitch diameter<br>(mm) | 160  |
|------------------------|------|
| Outside diameter (mm)  | 167  |
| Pulley type            | 2    |
| Bushing no.            | 2517 |
| Min. bore (mm)         | 16   |
| Max. bore (mm)         | 60   |
| F (mm)                 | 63   |
| G (mm)                 | 117  |
| K (mm)                 | -    |
| L (mm)                 | 45   |
| M (mm)                 | 18   |
| H (mm)                 | -    |
| Weight (kg)            | 4.9  |