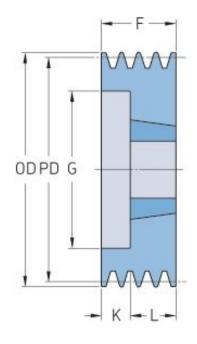

## PHP 3SPB150TB

| Pitch diameter<br>(mm)   | 150  |
|--------------------------|------|
| Outside diameter<br>(mm) | 157  |
| Pulley type              | 2    |
| Bushing no.              | 2517 |
| Min. bore (mm)           | 16   |
| Max. bore (mm)           | 60   |
| F (mm)                   | 63   |
| G (mm)                   | 107  |
| K (mm)                   | -    |
| L (mm)                   | 45   |
| M (mm)                   | 18   |
| H (mm)                   | -    |
| Weight (kg)              | 4    |