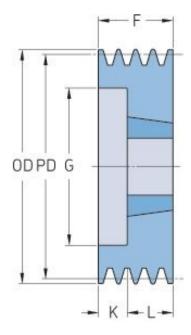

## PHP 3SPB140TB

| Pitch diameter<br>(mm)   | 140  |
|--------------------------|------|
| Outside diameter<br>(mm) | 147  |
| Pulley type              | 2    |
| Bushing no.              | 2012 |
| Min. bore (mm)           | 14   |
| Max. bore (mm)           | 50   |
| F (mm)                   | 63   |
| G (mm)                   | 97   |
| K (mm)                   | -    |
| L (mm)                   | 32   |
| M (mm)                   | 31   |
| H (mm)                   | -    |
| Weight (kg)              | 3.5  |