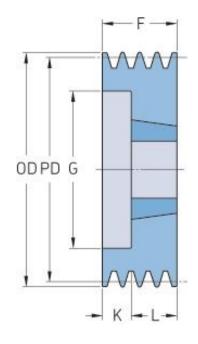

## PHP 3SPB132TB

| Pitch diameter<br>(mm)   | 132  |
|--------------------------|------|
| Outside diameter<br>(mm) | 139  |
| Pulley type              | 2    |
| Bushing no.              | 2012 |
| Min. bore (mm)           | 14   |
| Max. bore (mm)           | 50   |
| F (mm)                   | 63   |
| G (mm)                   | 89   |
| K (mm)                   | -    |
| L (mm)                   | 32   |
| M (mm)                   | 31   |
| H (mm)                   | -    |
| Weight (kg)              | 3.1  |