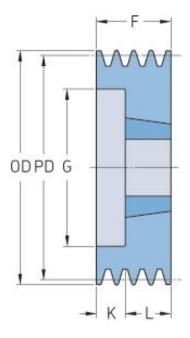

## PHP 3SPB125TB

| Pitch diameter<br>(mm) | 125  |
|------------------------|------|
| Outside diameter (mm)  | 132  |
| Pulley type            | 2    |
| Bushing no.            | 2012 |
| Min. bore (mm)         | 14   |
| Max. bore (mm)         | 50   |
| F (mm)                 | 63   |
| G (mm)                 | 82   |
| K (mm)                 | -    |
| L (mm)                 | 32   |
| M (mm)                 | 31   |
| H (mm)                 | -    |
| Weight (kg)            | 2.5  |