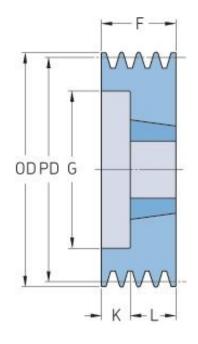

## PHP 3SPB118TB

| Pitch diameter<br>(mm)   | 118  |
|--------------------------|------|
| Outside diameter<br>(mm) | 125  |
| Pulley type              | 2    |
| Bushing no.              | 1610 |
| Min. bore (mm)           | 14   |
| Max. bore (mm)           | 42   |
| F (mm)                   | 63   |
| G (mm)                   | 78   |
| K (mm)                   | -    |
| L (mm)                   | 25   |
| M (mm)                   | 38   |
| H (mm)                   | -    |
| Weight (kg)              | 2.3  |