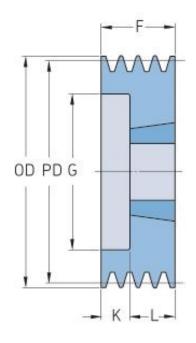

## PHP 3SPB112TB

| Pitch diameter<br>(mm)   | 112  |
|--------------------------|------|
| Outside diameter<br>(mm) | 119  |
| Pulley type              | 6    |
| Bushing no.              | 1610 |
| Min. bore (mm)           | 14   |
| Max. bore (mm)           | 42   |
| F (mm)                   | 63   |
| G (mm)                   | 72   |
| K (mm)                   | 38   |
| L (mm)                   | 25   |
| M (mm)                   | -    |
| H (mm)                   | -    |
| Weight (kg)              | 2    |
|                          |      |