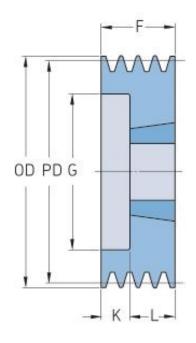

## PHP 3SPB106TB

| Pitch diameter<br>(mm)   | 106  |
|--------------------------|------|
| Outside diameter<br>(mm) | 113  |
| Pulley type              | 6    |
| Bushing no.              | 1610 |
| Min. bore (mm)           | 14   |
| Max. bore (mm)           | 42   |
| F (mm)                   | 63   |
| G (mm)                   | 67   |
| K (mm)                   | 38   |
| L (mm)                   | 25   |
| M (mm)                   | -    |
| H (mm)                   | -    |
| Weight (kg)              | 2    |