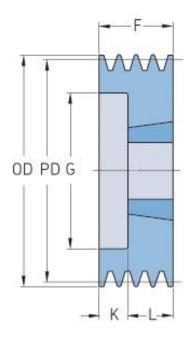

## PHP 3SPB100TB

| Pitch diameter<br>(mm)   | 100  |
|--------------------------|------|
| Outside diameter<br>(mm) | 107  |
| Pulley type              | 6    |
| Bushing no.              | 1610 |
| Min. bore (mm)           | 14   |
| Max. bore (mm)           | 42   |
| F (mm)                   | 63   |
| G (mm)                   | 62   |
| K (mm)                   | 38   |
| L (mm)                   | 25   |
| M (mm)                   | -    |
| H (mm)                   | -    |
| Weight (kg)              | 0.9  |