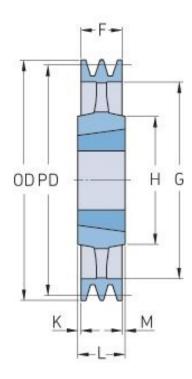

## PHP 3SPA1000TB

| Pitch diameter<br>(mm) | 1000   |
|------------------------|--------|
| Outside diameter (mm)  | 1005.5 |
| Pulley type            | 4      |
| Bushing no.            | 3535   |
| Min. bore (mm)         | 35     |
| Max. bore (mm)         | 90     |
| F (mm)                 | 50     |
| G (mm)                 | 965    |
| K (mm)                 | 19.5   |
| L (mm)                 | 89     |
| M (mm)                 | 19.5   |
| H (mm)                 | 178    |
| Weight (kg)            | 50     |